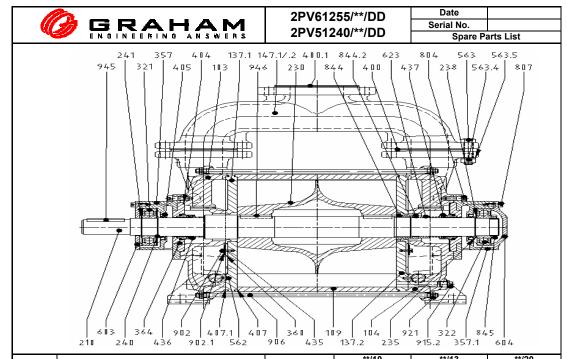

|              |                                |          | **/10         | **/13    | **/20        |
|--------------|--------------------------------|----------|---------------|----------|--------------|
| Item         | Description                    | Quantity | Part          | Part     | Part         |
|              |                                |          | Number        | Number   | Number       |
| 103          | Cover, drive end               | 1        |               |          |              |
| 104          | Cover, non-drive end           | 1        |               |          |              |
| 109          | Casing                         | 1        |               |          |              |
| 137.1        | Port plate, drive end          | 1        |               |          |              |
| 137.2        | Port plate, non-drive end      | 1        |               |          |              |
|              | Manifold                       | 2        |               |          |              |
| 210          | Shaft                          | 1        |               |          |              |
| 230          | Impeller                       | 1        |               |          |              |
| 235/240      | Bearing abutment               | 2        |               |          |              |
| 235          | Bearing abutment               | 2        |               |          |              |
| 235          | Bearing abutment               | 2        |               |          |              |
| 235          | Bearing abutment               | 2        |               |          |              |
| 241          | Circlip                        | 1        | <b>→</b>      | <b>→</b> | <b>*</b>     |
| 321/322      | Bearing                        | 2        |               |          |              |
| 357/.1       | Bearing housing                | 2        |               |          |              |
| 360          | Valve plate                    | 2        |               | •        |              |
| 364          | Mechanical seal housimg        | 2        |               |          |              |
| 400          | Gasket                         | 4        |               |          |              |
| 400.1        | Gasket                         | 2        | •             | •        |              |
| 404          | O-Ring                         | 2        |               |          |              |
| 405          | Radial lip seal                | 2        |               |          |              |
| 407/.1       | Liquid gasket                  | 1        |               |          |              |
| 407.1        | Cover-plate gasket             | 2        |               |          |              |
| 407          | Plate-casing gasket            | 2        |               |          |              |
| 435          | Vari-port valve                | 2        | •             |          |              |
| 436          | Mechanical seal, drive end     | 1        |               |          |              |
| 437          | Mechanical seal, non-drive end | 1        |               |          |              |
| 562          | Locating pin                   | 2        | <b>→</b>      | <b>→</b> | <b>→</b>     |
| 563          | Screw                          | 16       | <b>→</b>      | <b>→</b> | ❖            |
| 563.4        | Nut                            | 16       | <b>→</b>      | <b>→</b> | <b>→</b>     |
| 603          | Bearing cover, drive end       | 1        | ·             |          |              |
| 604          | Bearing cover, non-drive end   | 1        |               |          |              |
| 623          | Mechanical seal spacer         | 1        | $\Rightarrow$ | <b>→</b> | <b>→</b>     |
| 804          | Screw                          | 8        | <b>→</b>      | <b>→</b> | ❖            |
| 807          | Screw                          | 6        | <b>→</b>      | <b>→</b> | <b>→</b>     |
| 844          | Impeller nut                   | 1        | <b>→</b>      | ❖        | ❖            |
| 844.2        | Screw                          | 3        | <b>→</b>      | ❖        | ❖            |
| 845          | Bearing nut                    | 1        | è             | ě        | Ď            |
| 902          | Screw                          | 4        | _             | _        | _            |
| 906          | Rod                            | 6        |               |          |              |
| 915.2        | Plug                           | 5        | <b>→</b>      | <b>→</b> | <b>→</b>     |
| 921          | Nut                            | 12       | <del>\</del>  | <b>→</b> | <u> </u>     |
| 945          | Coupling key                   | 1        | <b>→</b>      | <b>*</b> | <del>*</del> |
| 946          | Impeller key                   | 2        | <b>*</b>      | <b>→</b> | <b>*</b>     |
| 920          | Washer                         | 12       | <del>*</del>  | <b>*</b> | <del>*</del> |
| 563.5        | Washer                         | 16       | <del>*</del>  | <b>*</b> | <del>*</del> |
| 902.1        | Washer                         | 4        | Ě             | Ě        | Ď            |
| 002.1        |                                | <u> </u> |               |          |              |
|              | Repair Kit                     | 1        |               |          |              |
| <del>-</del> | Kit of nuts and bolts          | 1 1      |               |          |              |
|              |                                | •        |               |          |              |