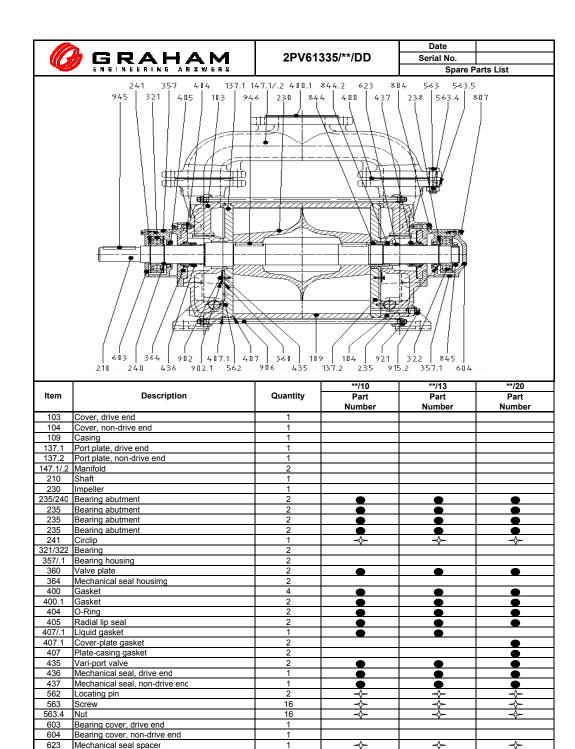

1

804

807

844.2

845 902

906

945

946

920

915.2 Plug 921

563.5 Washer 902.1 Washer

Screw

Screw

Screw

Screw

Rod

Nut

Impeller nut

Coupling key

Impeller key

Washer

Repair Kit

Kit of nuts and bolts

Credit Card Orders are Subject to 1.5% Discount