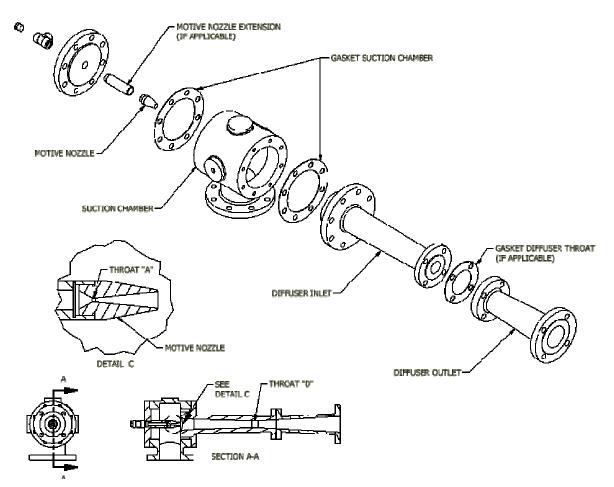

## STAGE EJECTOR

|          |                                     | Quantity | Recommended           | US Funds |
|----------|-------------------------------------|----------|-----------------------|----------|
|          |                                     | Used Per | Quantity for One Year | Price    |
| Part No. | Description                         | Unit     | Operation             | Each     |
|          | Diffuser Inlet * (Throat Dia. D = ) | 1        |                       |          |
|          | Diffuser Outlet*                    | 1        |                       |          |
|          | Motive Nozzle* (Throat Dia. A = )   | 1        | 1                     |          |
|          | Motive Nozzle Extension             | 1        | 1                     |          |
|          | Gasket -Suction Chamber             | 2        | 2                     |          |
|          | Gasket-Diffuser Throat              | 1        | 1                     |          |
|          |                                     |          |                       |          |
|          |                                     |          |                       |          |

\*Nozzles and diffusers should be replaced when increase in throat area exceeds 7%.